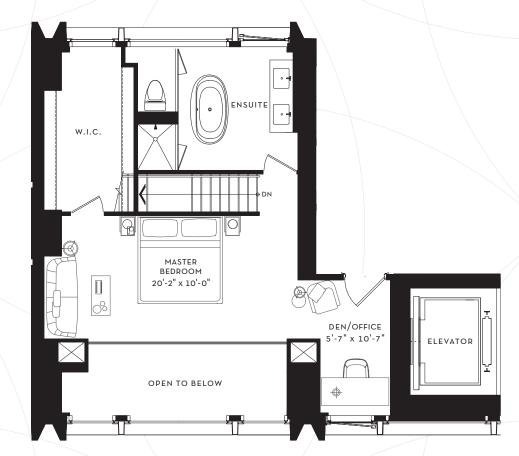

01 02 UVL 2 VV

01 02 LVL 1 N N

FLOORS 40-41 1,453 SQ.FT.

DUPLEX-LEVEL 2

SUITE 5 AN

2 BEDROOM 1,793 SQ.FT.

SUITE 27 S

2 BEDROOM + DEN 2,861 SQ.FT.