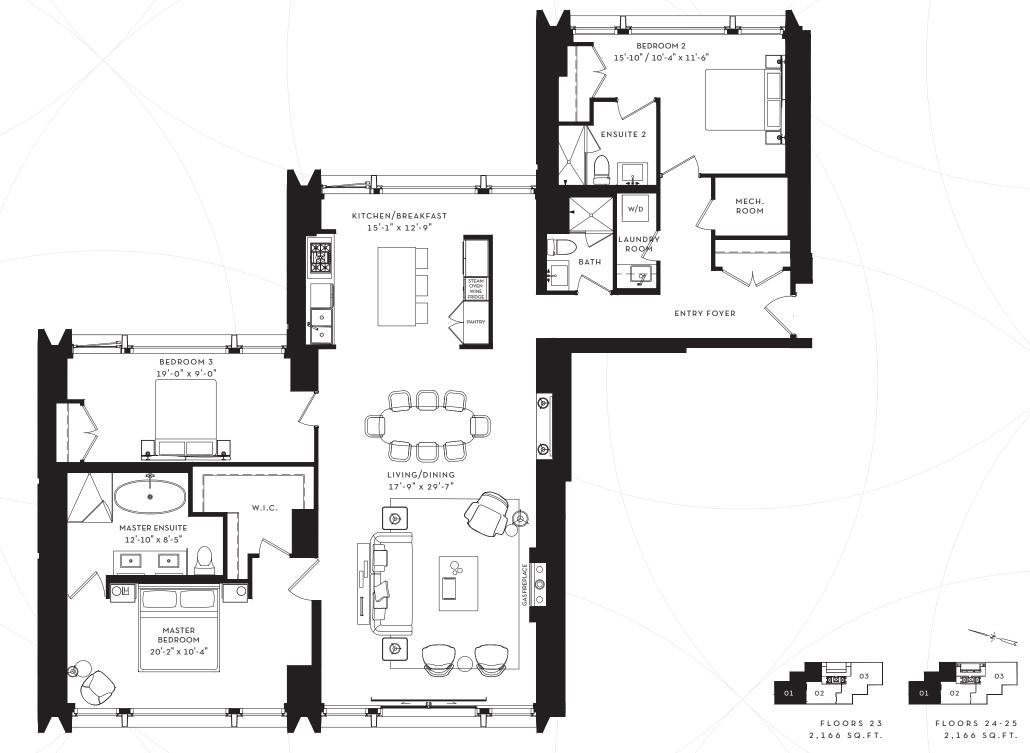

FLOOR 27 2,861 SQ.FT.

SUITE 23-25 AN

3 BEDROOM 2,166 SQ.FT.

SUITE 35 N

3 BEDROOM 3,451 SQ.FT.

3,451 SQ.FT.