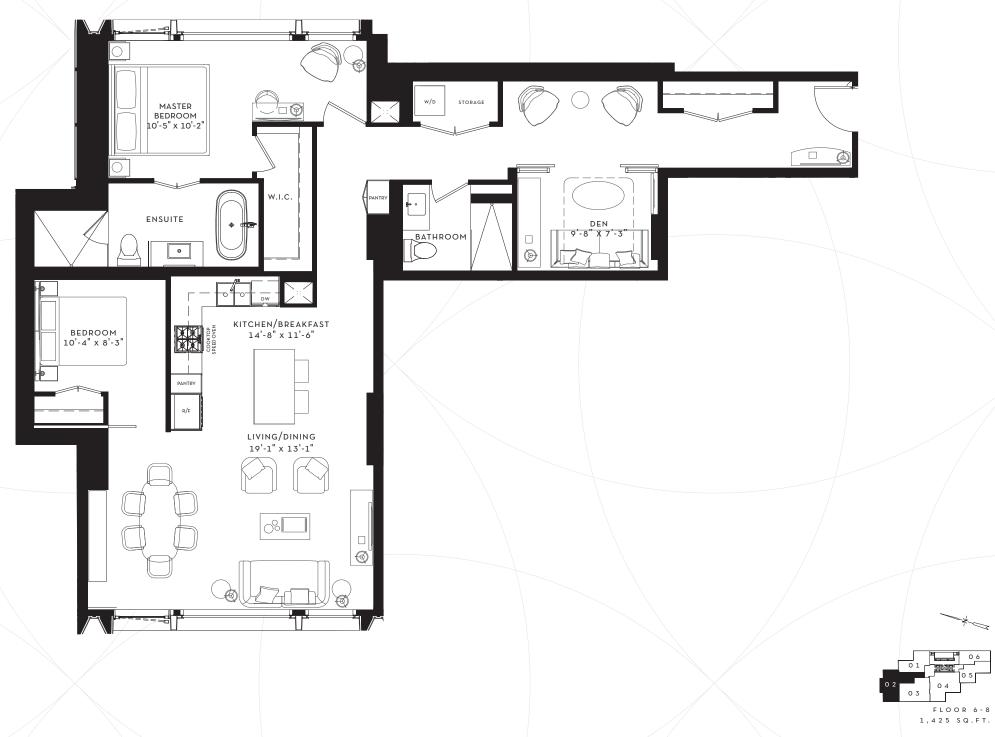

1 BEDROOM + DEN 1,393 SQ.FT.

SUITE 7 HN

2 BEDROOM 1,393 SQ.FT.

SUITE 6-8 IN

2 BEDROOM + DEN 1,425 SQ.FT.

SUITE 40 AN

2 BEDROOM + DEN 1,453 SQ.FT.

DUPLEX-LEVEL 1