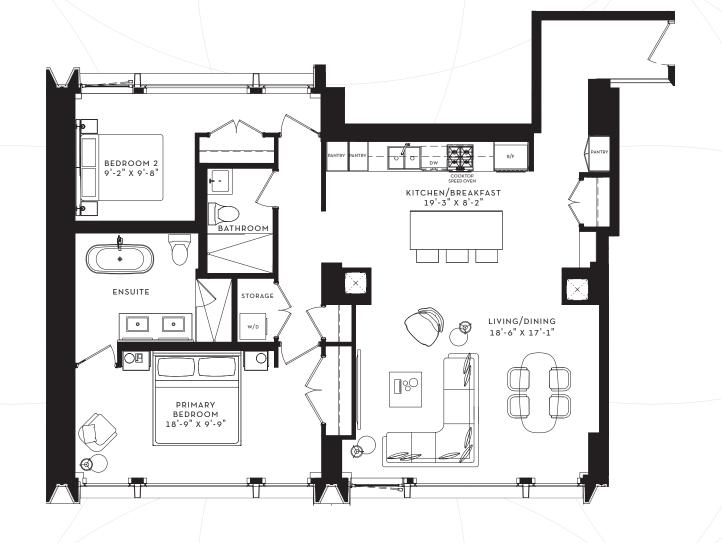

1 BEDROOM + DEN 1,393 SQ.FT.

SUITE 7 HN

2 BEDROOM 1,393 SQ.FT.

SUITE 6-8 IN

2 BEDROOM + DEN 1,425 SQ.FT.

SUITE 40 AN

2 BEDROOM + DEN 1,453 SQ.FT.

DUPLEX-LEVEL 1