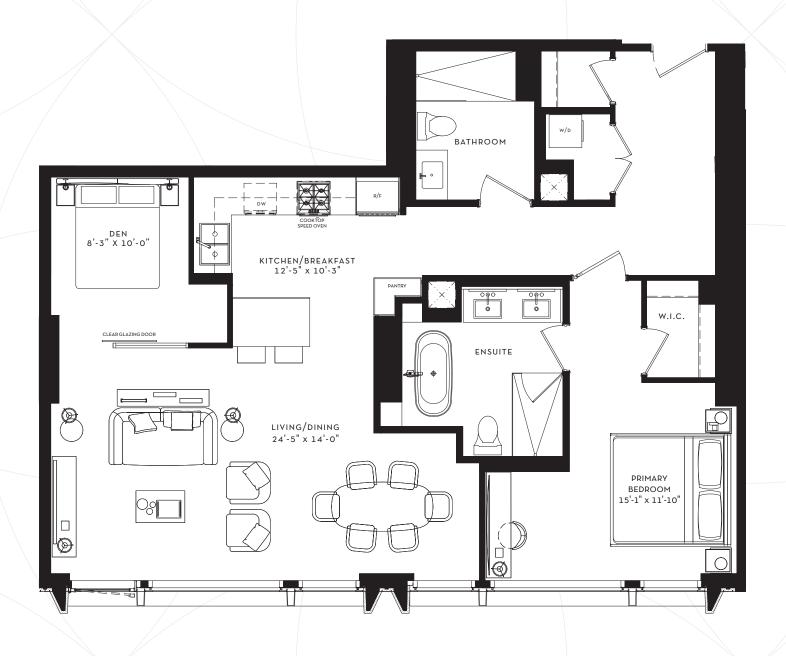

SUITE 6-7 JN

1 BEDROOM + DEN/2 BEDROOM 1,209 SQ.FT.

1,209 SQ.FT.

SUITE 13-14 BN

1 BEDROOM + DEN 1,293 SQ.FT.

FLOORS 13-14 1,293 SQ.FT.

SUITE 20-22 BN

1 BEDROOM + DEN 1,293 SQ.FT.