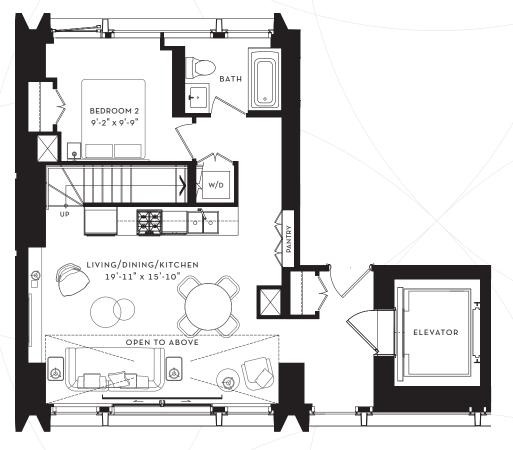

01 02 UVL 2 VV

01 02 LVL 1 N N

FLOORS 40-41 1,453 SQ.FT.

DUPLEX-LEVEL 2

SUITE 5 AN

2 BEDROOM 1,793 SQ.FT.

SUITE 27 S

2 BEDROOM + DEN 2,861 SQ.FT.