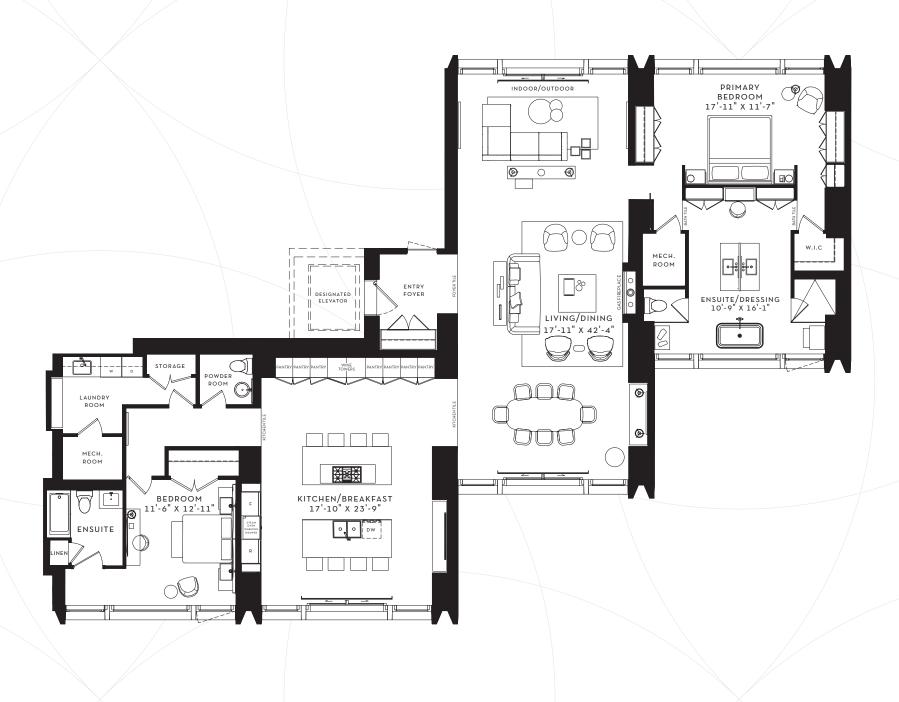

1 BEDROOM + DEN 1,393 SQ.FT.

SUITE 7 HN

2 BEDROOM 1,393 SQ.FT.

SUITE 6-8 IN

2 BEDROOM + DEN 1,425 SQ.FT.

SUITE 40 AN

2 BEDROOM + DEN 1,453 SQ.FT.

DUPLEX-LEVEL 1