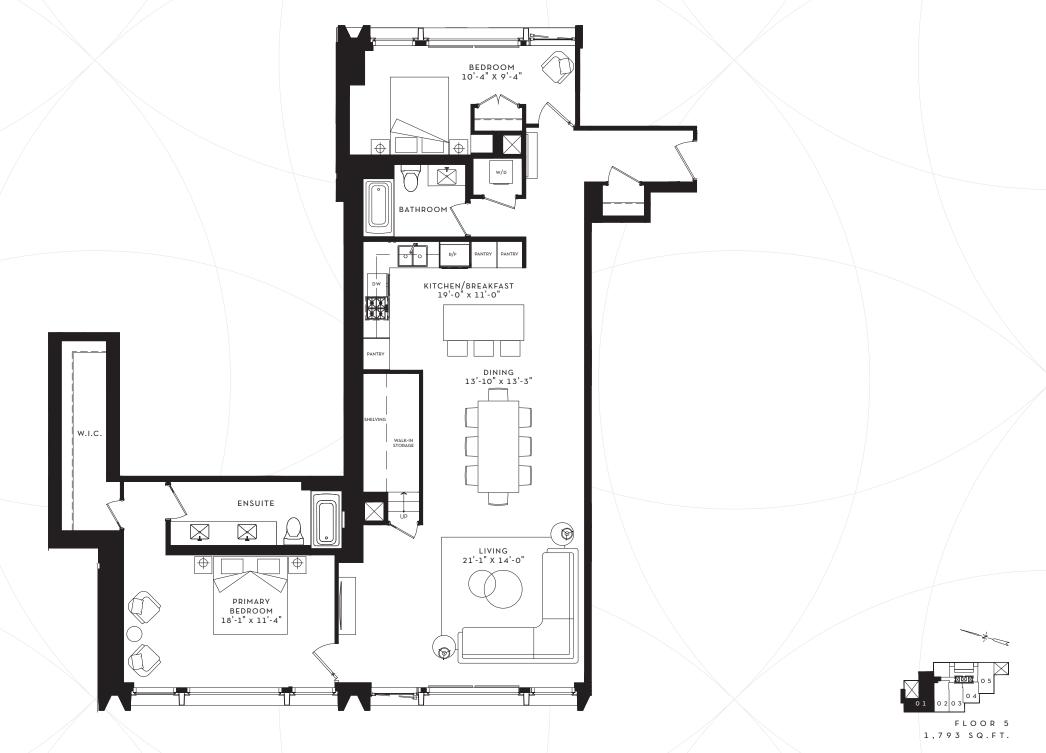

01 02 UVL 2 VV

01 02 LVL 1 N N

FLOORS 40-41 1,453 SQ.FT.

DUPLEX-LEVEL 2

SUITE 5 AN

2 BEDROOM 1,793 SQ.FT.

SUITE 27 S

2 BEDROOM + DEN 2,861 SQ.FT.