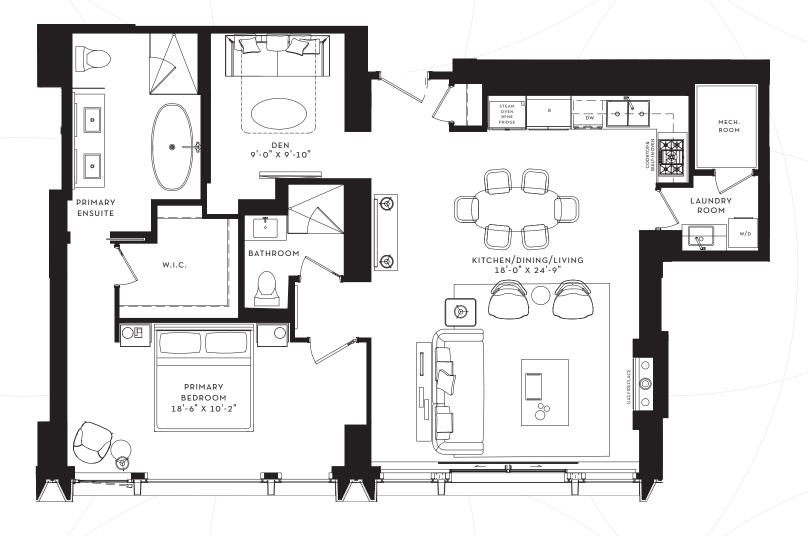

SUITE 6-7 JN

1 BEDROOM + DEN/2 BEDROOM 1,209 SQ.FT.

1,209 SQ.FT.

SUITE 13-14 BN

1 BEDROOM + DEN 1,293 SQ.FT.

FLOORS 13-14 1,293 SQ.FT.

SUITE 20-22 BN

1 BEDROOM + DEN 1,293 SQ.FT.