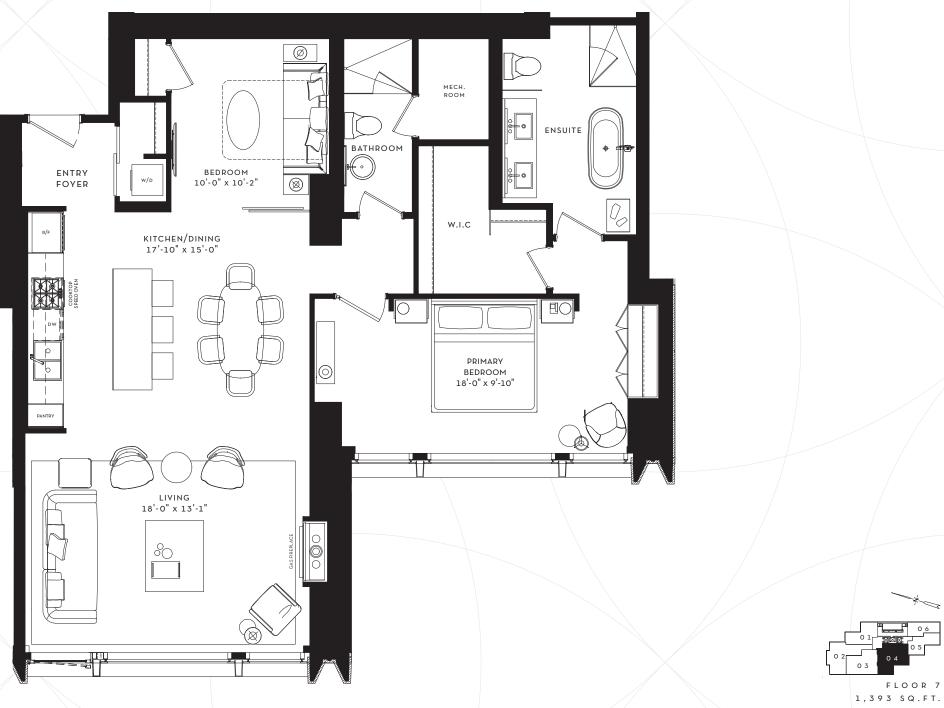

1 BEDROOM + DEN 1,393 SQ.FT.

SUITE 7 HN

2 BEDROOM 1,393 SQ.FT.

SUITE 6-8 IN

2 BEDROOM + DEN 1,425 SQ.FT.

SUITE 40 AN

2 BEDROOM + DEN 1,453 SQ.FT.

DUPLEX-LEVEL 1