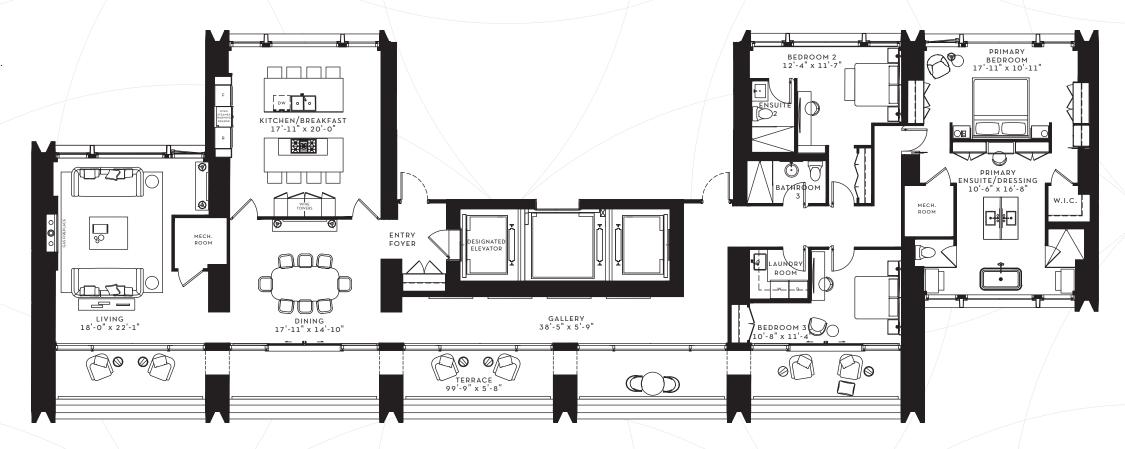

FLOOR 27 2,861 SQ.FT.

SUITE 23-25 AN

3 BEDROOM 2,166 SQ.FT.

SUITE 35 N

3 BEDROOM 3,451 SQ.FT.

3,451 SQ.FT.