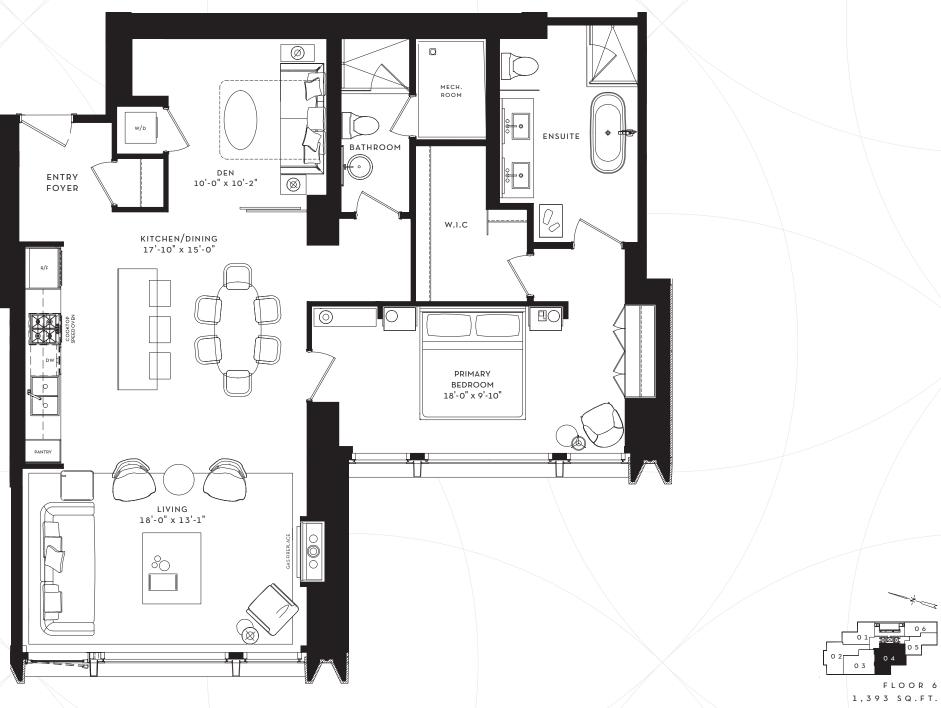

1 BEDROOM + DEN 1,393 SQ.FT.

SUITE 7 HN

2 BEDROOM 1,393 SQ.FT.

SUITE 6-8 IN

2 BEDROOM + DEN 1,425 SQ.FT.

SUITE 40 AN

2 BEDROOM + DEN 1,453 SQ.FT.

DUPLEX-LEVEL 1