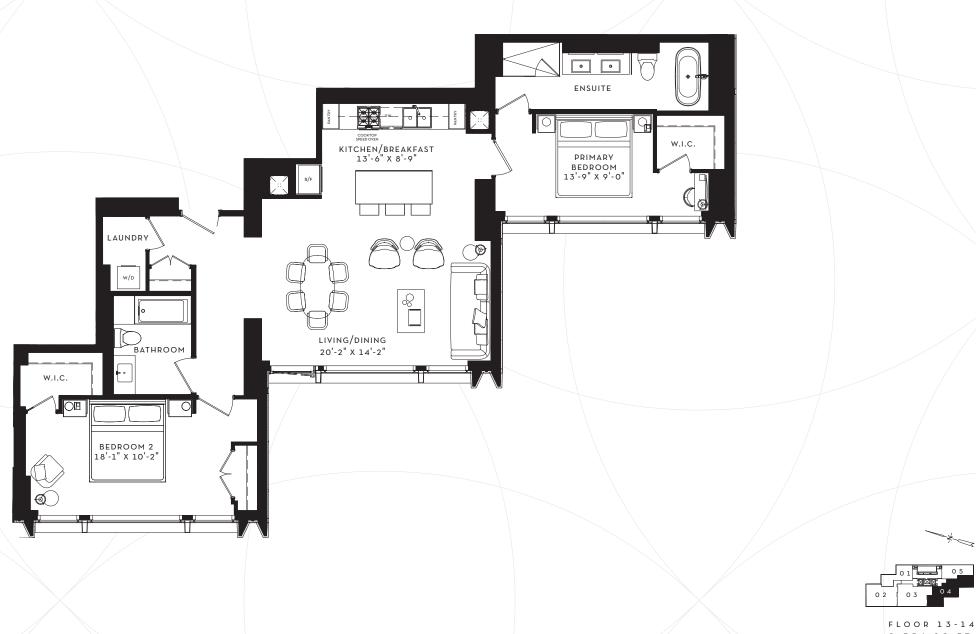

SUITE 6-7 JN

1 BEDROOM + DEN/2 BEDROOM 1,209 SQ.FT.

1,209 SQ.FT.

SUITE 13-14 BN

1 BEDROOM + DEN 1,293 SQ.FT.

FLOORS 13-14 1,293 SQ.FT.

SUITE 20-22 BN

1 BEDROOM + DEN 1,293 SQ.FT.