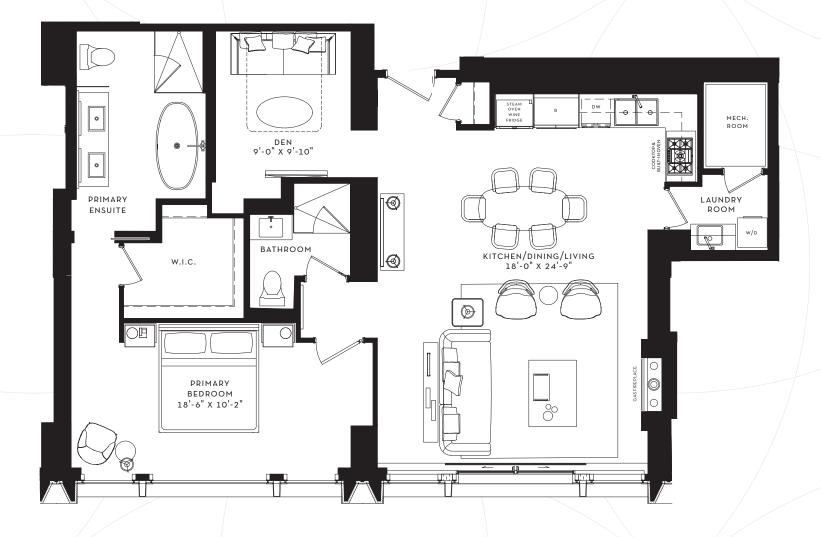

1 BEDROOM + DEN 1,393 SQ.FT.

SUITE 7 HN

2 BEDROOM 1,393 SQ.FT.

SUITE 6-8 IN

2 BEDROOM + DEN 1,425 SQ.FT.

SUITE 40 AN

2 BEDROOM + DEN 1,453 SQ.FT.

DUPLEX-LEVEL 1