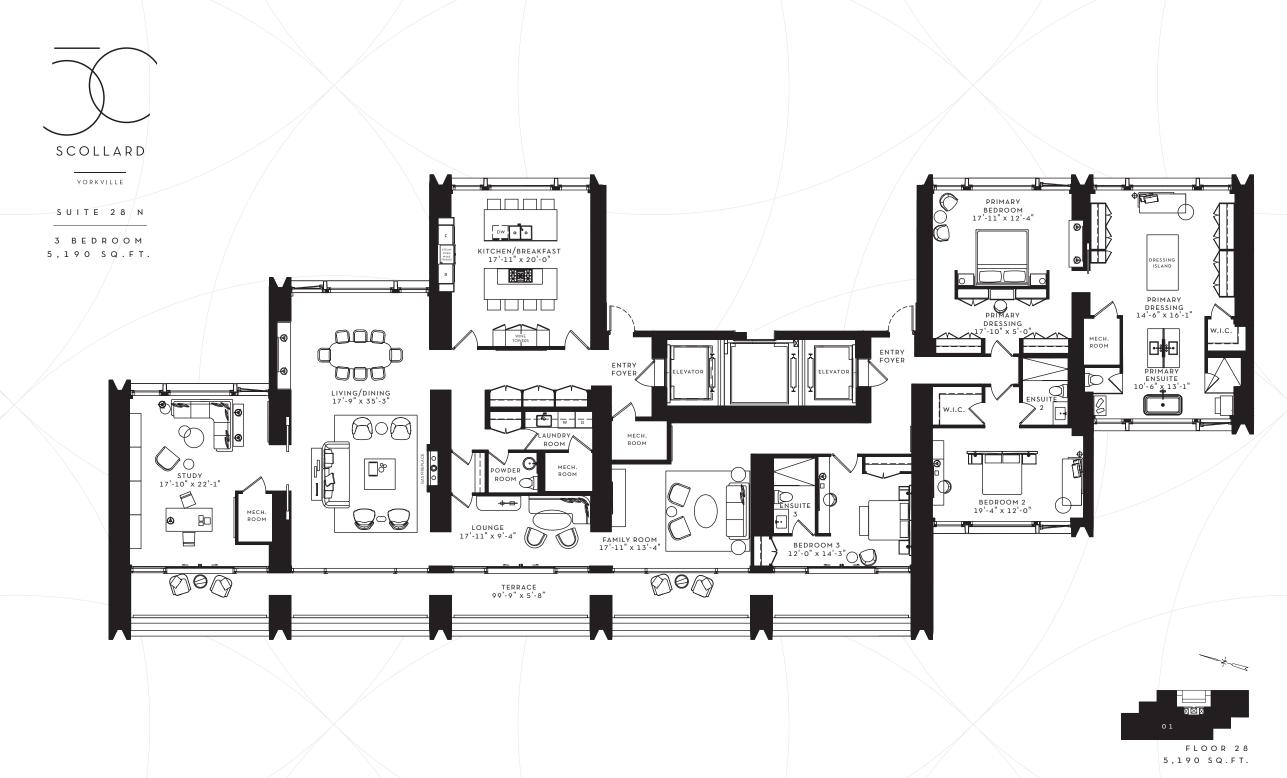

209 SQ.FT.



SUITE 13-14 BN

1 BEDROOM + DEN 1,293 SQ.FT.





FLOORS 13-14 1,293 SQ.FT.



SUITE 20-22 BN

1 BEDROOM + DEN 1,293 SQ.FT.





FLOORS 20-22 1,293 SQ.FT.



SUITE 13-14 & 17 FN

2 BEDROOM 1,306 SQ.FT.





FLOOR 13-14 & 17 1,306 SQ.FT.



SUITE 13-14 GS

2 BEDROOM 1,356 SQ.FT.



1,356 SQ.FT.



SUITE 6 HN

1 BEDROOM + DEN 1,393 SQ.FT.







SUITE 7 HN

2 BEDROOM 1,393 SQ.FT.







SUITE 6-8 IN

2 BEDROOM + DEN 1,425 SQ.FT.





SUITE 40 AN

2 BEDROOM + DEN 1,453 SQ.FT.





DUPLEX-LEVEL 1

01 02 UVL 2 VV

01 02 LVL 1 N N

FLOORS 40-41 1,453 SQ.FT.

DUPLEX-LEVEL 2



SUITE 5 AN

2 BEDROOM 1,793 SQ.FT.





SUITE 27 S

2 BEDROOM + DEN 2,861 SQ.FT.





FLOOR 27 2,861 SQ.FT.



SUITE 23-25 AN

3 BEDROOM 2,166 SQ.FT.





SUITE 35 N

3 BEDROOM 3,451 SQ.FT.





3,451 SQ.FT.